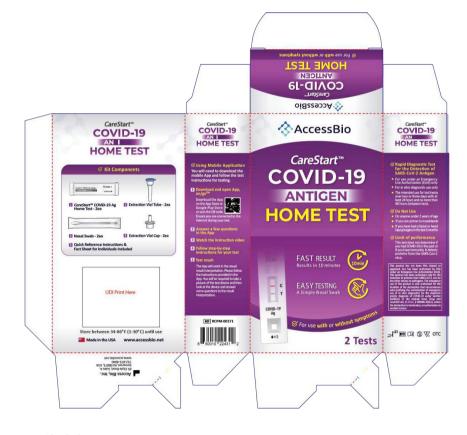

# **CareStart**<sup>™</sup> COVID-19 Antigen Home Test

#### **Kit Contents**

- 2 test devices
- 2 sterile nasal collection swabs
- 2 extraction vials and caps
- Individual fact sheet
- Quick start guide