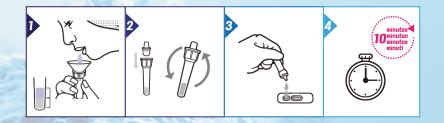

#### Very easy to use

- Put some spit from the tongue into the sample tube 1.
- 2. Gently mix the closed tube
- 3. Put 3 drops on the test card
- 4. Read the result after 10 minutes

The simple handling of the point-of-care test (POCT) makes it ideal for the use in any location where a reliable result is required in short time.