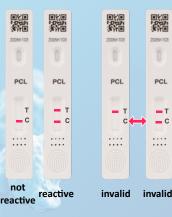

### Performance

Detection of the N protein (Nucleocapsid Protein)

Result in 10 min Sensitivity: 91 % Specificity: 99 % CE IVD BfArM listed Best performance in comparison study by the GRK BaWuHe <u>www.lvl-technologies.com</u>